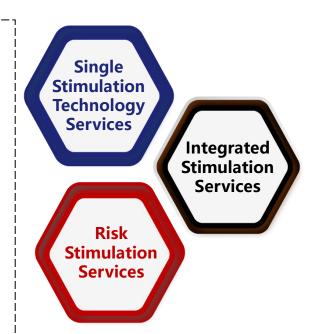

## 7. Stimulation Technology Servieces

Oil & gas field development research institute concentrates on the research and application of key stimulation technology for unconventional oil&gas reservoir, provides integrated and risk stimulation services including design of integrated geological engineering scheme, featured products and technologies.

- Production risk technology general contracting service
- Production risk engineering general contracting service

Stimulation technology services of unconventional Oil & Gas reservoir.