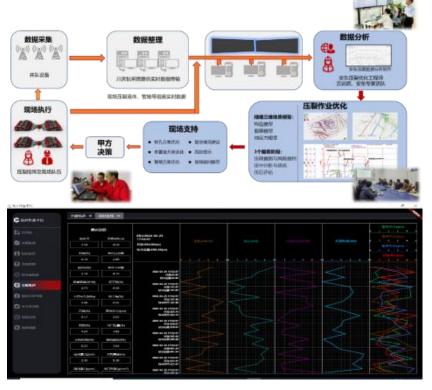

## **6. Geological Engineering Technology Services**

Relying on the cloud management mode, to solve the shortcomings of laying emphasis on research but lack of service. Combining engineering with geology, based on the existing achievements of oil & gas fields and basic reservoir geological research, providing real-time and dynamic optimization recommendation. Sharing application, cooperative promotion with clients, and providing customized geological engineering technology services.

Converting traditional geological static mode to dynamic real-time iterative mode along with construction response, opening up the "last mile" of extension from geology to engineering, and closely combining on-site engineering with geological and technical services.