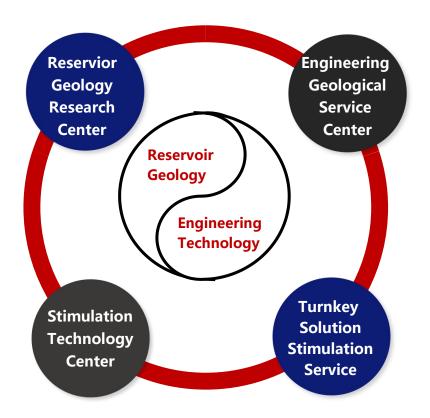

### 1. Integrated Geological & Engineering Research Institute

Reservoir Geology & Engineering Technology are the core values for Oil & gas field development research institute. It combines Geology and Engineering, featured in stimulation, utilizes digital visualization, to provide oil field customers with scheme customization services and improve engineering efficiency. It helps customers hit target reservoir accurately, and maximize their reservoir asset value.

#### 5. Fine Reservoir Research Services

Oil & gas field development research institute is oriented to the overall situation, focusing on the fine research of single well placement, featuring the combination of geological engineering, providing comprehensive geological research evaluation and development scheme preparation service for customers, simultaneously providing geological risk services for ANTON's turnkey solution.

## 7. Stimulation Technology Servieces

Oil & gas field development research institute concentrates on the research and application of key stimulation technology for unconventional oil&gas reservoir, provides integrated and risk stimulation services including design of integrated geological engineering scheme, featured products and technologies.