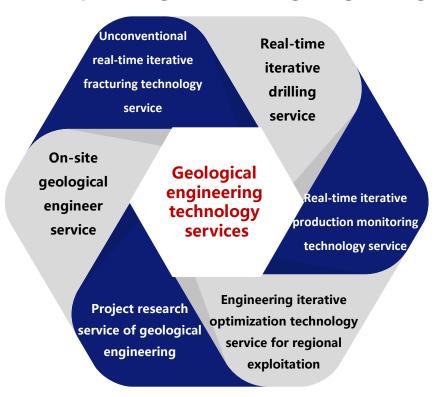

## **6. Geological Engineering Technology Services**

Relying on the cloud management mode, to solve the shortcomings of laying emphasis on research but lack of service. Combining engineering with geology, based on the existing achievements of oil & gas fields and basic reservoir geological research, providing real-time and dynamic optimization recommendation. Sharing application, cooperative promotion with clients, and providing customized geological engineering technology services.

Converting traditional geological static mode to dynamic real-time iterative mode along with construction response, opening up the "last mile" of extension from geology to engineering, and closely combining on-site engineering with geological and technical services.