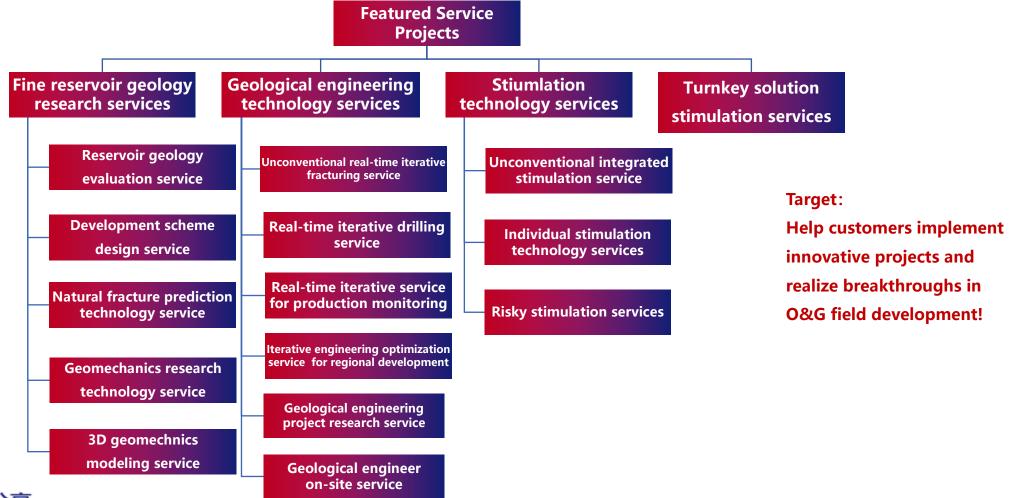

#### 5. Fine Reservoir Research Services

Oil & gas field development research institute is oriented to the overall situation, focusing on the fine research of single well placement, featuring the combination of geological engineering, providing comprehensive geological research evaluation and development scheme preparation service for customers, simultaneously providing geological risk services for ANTON's turnkey solution.

## 7. Stimulation Technology Servieces

Oil & gas field development research institute concentrates on the research and application of key stimulation technology for unconventional oil&gas reservoir, provides integrated and risk stimulation services including design of integrated geological engineering scheme, featured products and technologies.

## 8. Turnkey Solution Stimulation

Dedicated to co-innovation with customers, closely combined through geological engineering, precision engineering technology, fine operation management, provide customers with integrated overall solutions. Relying on mature project management experience, advanced and applicable technology combination, from price competition, it goes up to value creation. Through innovation, Create a breakthrough for customers to increase production and improve the efficiency of the contribution.