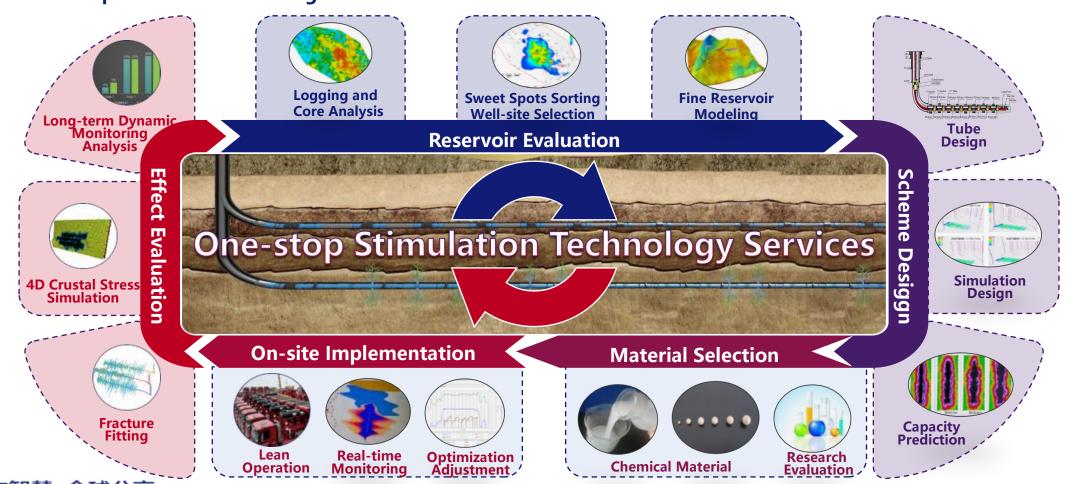

## 7. Stimulation Technology Servieces

Oriental wisdom, Global sharing

Based on reservoir geological research, oil & gas field development research institute provides one-stop, all-in-one stimulation technology services from construction evaluation and scheme design to field conduct, post-fracturing evaluation and production monitoring.