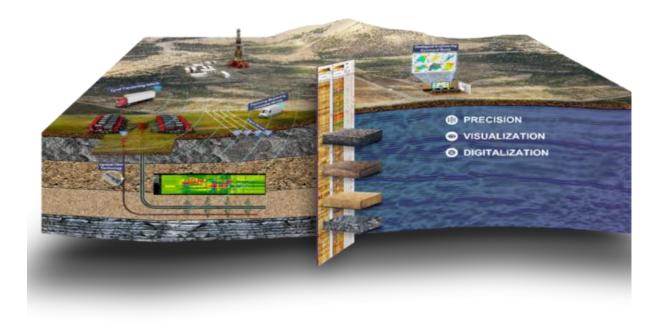

#### 5. Fine Reservoir Research Services

Oil & gas field development research institute is oriented to the overall situation, focusing on the fine research of single well placement, featuring the combination of geological engineering, providing comprehensive geological research evaluation and development scheme preparation service for customers, simultaneously providing geological risk services for ANTON's turnkey solution.

Fine Interpretation of Structures

QL267-H1

VERLEDA A V

**Sweet Spot Evaluation** 

TOC

3D Geological Modeling

## **6. Geological Engineering Technology Services**

Relying on the cloud management mode, to solve the shortcomings of laying emphasis on research but lack of service. Combining engineering with geology, based on the existing achievements of oil & gas fields and basic reservoir geological research, providing real-time and dynamic optimization recommendation. Sharing application, cooperative promotion with clients, and providing customized geological engineering technology services.

Converting traditional geological static mode to dynamic real-time iterative mode along with construction response, opening up the "last mile" of extension from geology to engineering, and closely combining on-site engineering with geological and technical services.