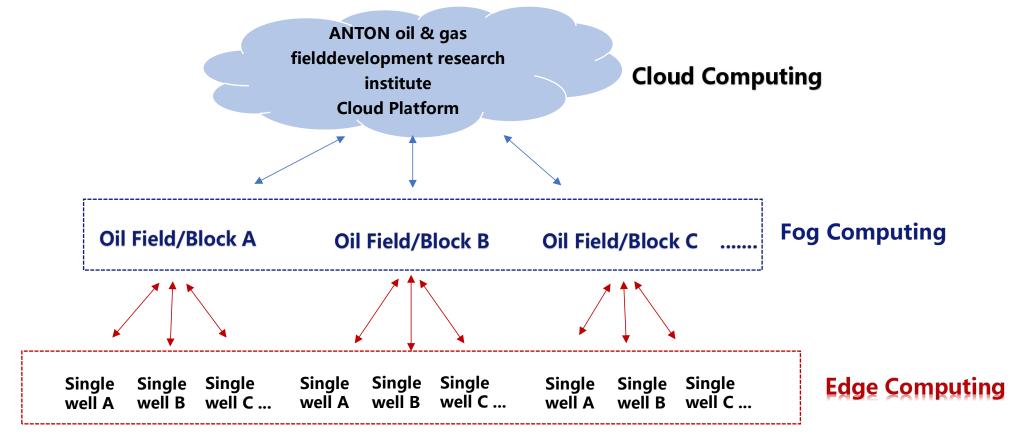

#### 3. Shared Research Insitute

Oil & gas field development research institute spares no efforts to build a shared institute with operation mechanism network and platform, which extends on-site, co-creates resource intensively, shares layout, and is client-oriented.

Real time analysis through edge computing, optimal iteration through fog computing and cloud computing!