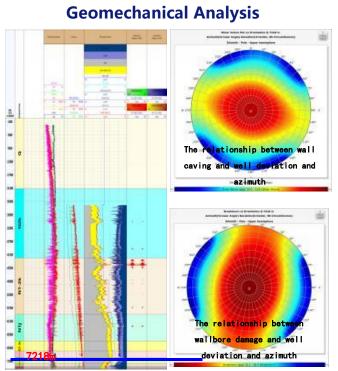

#### 5. Fine Reservoir Research Services

Oil & gas field development research institute is oriented to the overall situation, focusing on the fine research of single well placement, featuring the combination of geological engineering, providing comprehensive geological research evaluation and development scheme preparation service for customers, simultaneously providing geological risk services for ANTON's turnkey solution.

Fine Interpretation of Structures

QL267-H1

VERLEDA A V

**Sweet Spot Evaluation** 

TOC

3D Geological Modeling